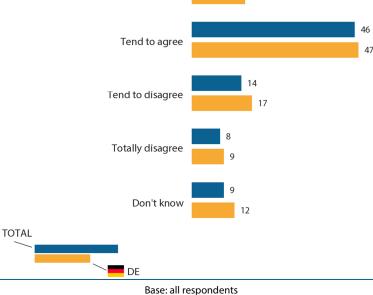

## COVID-19 ONLINE SURVEY Wave 1



TOTAL 21 countries

21.804 interviews 23/04 - 01/05/2020 1.054 interviews

23 - 28/04/2020

GERMANY

NATIONAL FACTSHEET

36

35

22

10

38







Not very satisfied

Not at all satisfied

DE

Don't know

1

TOTAL



## COVID-19 ONLINE SURVEY Wave 1



TOTAL 21 countries

21.804 interviews 23/04 - 01/05/2020 1.054 interviews 23 - 28/04/2020

Method: online

GERMANY

## NATIONAL FACTSHEET



## IV. EU'S TOP PRIORITIES IN ITS RESPONSE TO CORONAVIRUS

Q8 Choosing from this list, please select up to three which you feel should be the European Union's top priorities in its response to coronavirus. (MAX. 3 ANSWERS) (%)