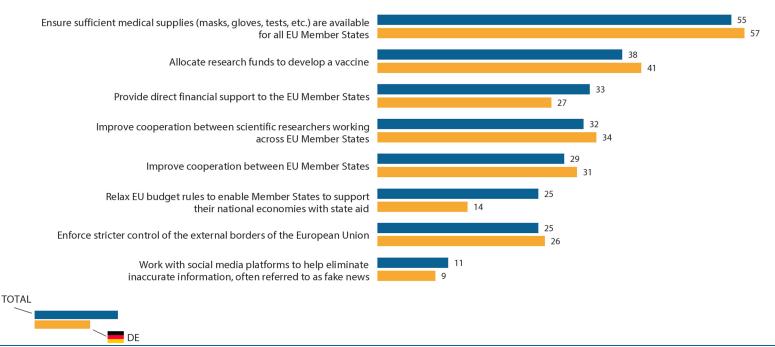

## IV. EU'S TOP PRIORITIES IN ITS RESPONSE TO CORONAVIRUS

Q8 Choosing from this list, please select up to three which you feel should be the European Union's top priorities in its response to coronavirus. (MAX. 3 ANSWERS) (%)