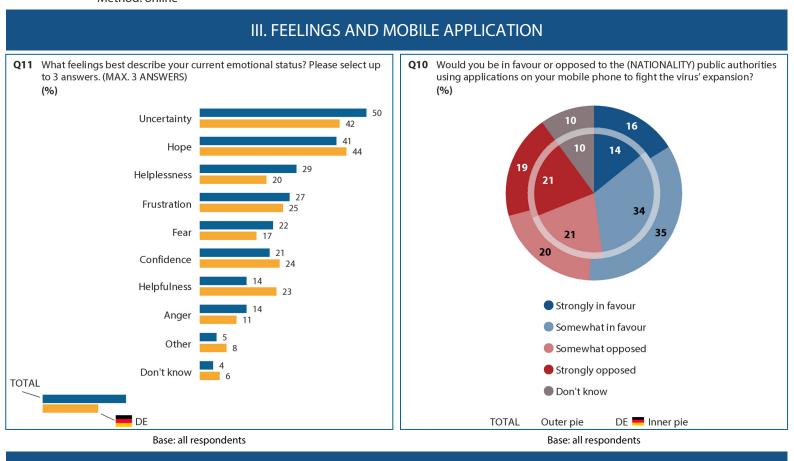

## COVID-19 ONLINE SURVEY Wave 1



TOTAL 21 countries

21.804 interviews 23/04 - 01/05/2020 1.054 interviews

23 - 28/04/2020

GERMANY

NATIONAL FACTSHEET

36

35

22

10

38







Not very satisfied

Not at all satisfied

DE

Don't know

1

TOTAL



## COVID-19 ONLINE SURVEY Wave 1



TOTAL 21 countries

21.804 interviews 23/04 - 01/05/2020 1.054 interviews 23 - 28/04/2020

Method: online

GERMANY

## NATIONAL FACTSHEET



## IV. EU'S TOP PRIORITIES IN ITS RESPONSE TO CORONAVIRUS

Q8 Choosing from this list, please select up to three which you feel should be the European Union's top priorities in its response to coronavirus. (MAX. 3 ANSWERS) (%)