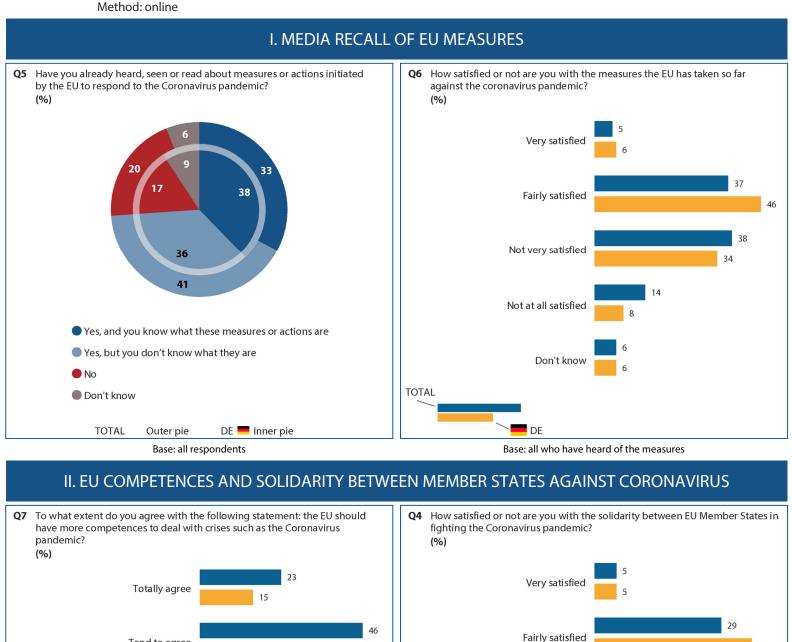

## COVID-19 ONLINE SURVEY Wave 1



TOTAL 21 countries

21.804 interviews 23/04 - 01/05/2020 1.054 interviews

23 - 28/04/2020

GERMANY

NATIONAL FACTSHEET

36

35

22

10

38







Not very satisfied

Not at all satisfied

DE

Don't know

1

TOTAL



## COVID-19 ONLINE SURVEY Wave 1



TOTAL 21 countries

21.804 interviews 23/04 - 01/05/2020 1.054 interviews 23 - 28/04/2020

Method: online

GERMANY

## NATIONAL FACTSHEET



## IV. EU'S TOP PRIORITIES IN ITS RESPONSE TO CORONAVIRUS

Q8 Choosing from this list, please select up to three which you feel should be the European Union's top priorities in its response to coronavirus. (MAX. 3 ANSWERS) (%)