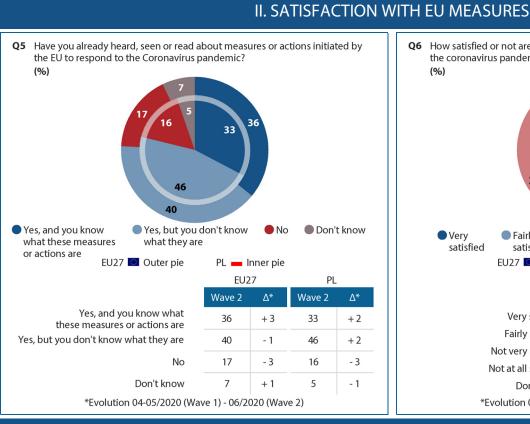

24.798 interviews 11 - 29/06/2020

1.050 interviews

POLAND

NATIONAL FACTSHEET







Wave 1 was conducted among 21 Member States (Malta, Cyprus, Luxembourg, Latvia, Lithuania and Estonia were not covered) Wave 2 was conducted among all 27 Member States

## COVID-19 ONLINE SURVEY Wave 2



24.798 interviews 11 - 29/06/2020

1.050 interviews

POLAND

## NATIONAL FACTSHEET

**European Parliament** 







## III. SOLIDARITY BETWEEN MEMBER STATES AND FINANCIAL CONSEQUENCES OF COVID-19 PANDEMIC

**Q4** How satisfied or not are you with the solidarity between EU Member States in fighting the Coronavirus pandemic? (%)



Q14 Have you experienced any of the following, since the start of the coronavirus pandemic in (OUR COUNTRY)? (MULTIPLE ANSWERS POSSIBLE) (%)



Wave 1 was conducted among 21 Member States (Malta, Cyprus, Luxembourg, Latvia, Lithuania and Estonia were not covered) Wave 2 was conducted among all 27 Member States