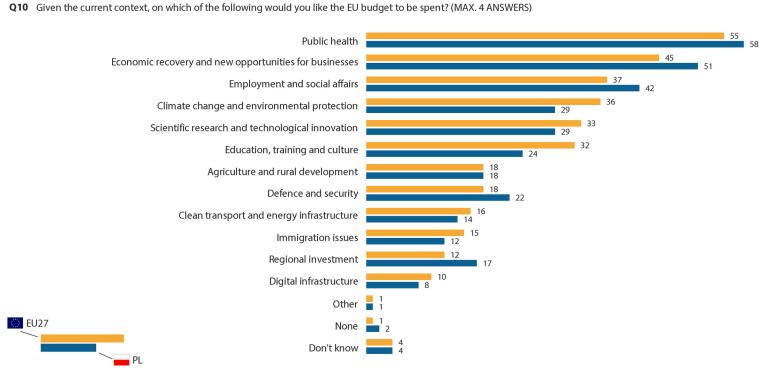

24.798 interviews 11 - 29/06/2020

1.050 interviews

POLAND

NATIONAL FACTSHEET







Wave 1 was conducted among 21 Member States (Malta, Cyprus, Luxembourg, Latvia, Lithuania and Estonia were not covered) Wave 2 was conducted among all 27 Member States

## COVID-19 ONLINE SURVEY Wave 2



24.798 interviews 11 - 29/06/2020

1.050 interviews

POLAND

## NATIONAL FACTSHEET

**European Parliament** 







## III. SOLIDARITY BETWEEN MEMBER STATES AND FINANCIAL CONSEQUENCES OF COVID-19 PANDEMIC

**Q4** How satisfied or not are you with the solidarity between EU Member States in fighting the Coronavirus pandemic? (%)



Q14 Have you experienced any of the following, since the start of the coronavirus pandemic in (OUR COUNTRY)? (MULTIPLE ANSWERS POSSIBLE) (%)



Wave 1 was conducted among 21 Member States (Malta, Cyprus, Luxembourg, Latvia, Lithuania and Estonia were not covere