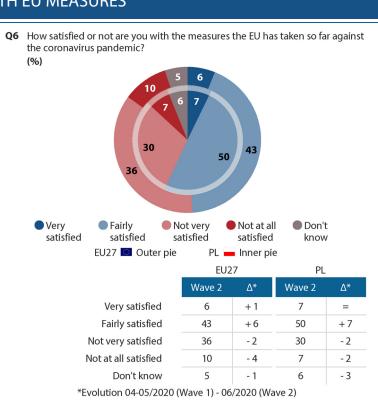

## III. SOLIDARITY BETWEEN MEMBER STATES AND FINANCIAL CONSEQUENCES OF COVID-19 PANDEMIC

**Q4** How satisfied or not are you with the solidarity between EU Member States in fighting the Coronavirus pandemic? (%)