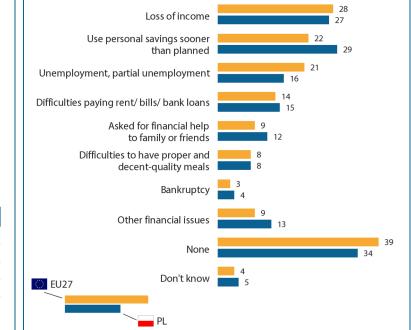

Q14 Have you experienced any of the following, since the start of the coronavirus pandemic in (OUR COUNTRY)? (MULTIPLE ANSWERS POSSIBLE) (%)

Wave 1 was conducted among 21 Member States (Malta, Cyprus, Luxembourg, Latvia, Lithuania and Estonia were not covered) Wave 2 was conducted among all 27 Member States