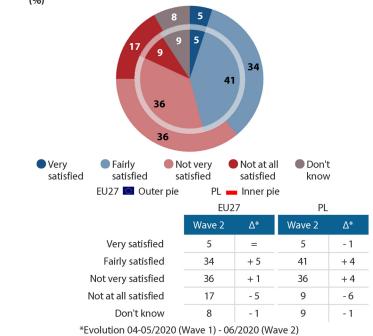

## III. SOLIDARITY BETWEEN MEMBER STATES AND FINANCIAL CONSEQUENCES OF COVID-19 PANDEMIC

**Q4** How satisfied or not are you with the solidarity between EU Member States in fighting the Coronavirus pandemic? (%)