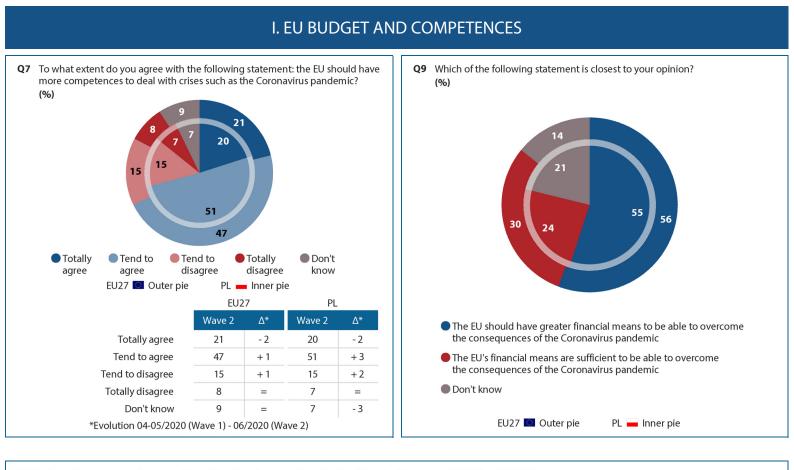

24.798 interviews 11 - 29/06/2020

1.050 interviews

POLAND

NATIONAL FACTSHEET







Wave 1 was conducted among 21 Member States (Malta, Cyprus, Luxembourg, Latvia, Lithuania and Estonia were not covered) Wave 2 was conducted among all 27 Member States

## COVID-19 ONLINE SURVEY Wave 2



24.798 interviews 11 - 29/06/2020

1.050 interviews

POLAND

## NATIONAL FACTSHEET

**European Parliament** 







## III. SOLIDARITY BETWEEN MEMBER STATES AND FINANCIAL CONSEQUENCES OF COVID-19 PANDEMIC

**Q4** How satisfied or not are you with the solidarity between EU Member States in fighting the Coronavirus pandemic? (%)



Q14 Have you experienced any of the following, since the start of the coronavirus pandemic in (OUR COUNTRY)? (MULTIPLE ANSWERS POSSIBLE) (%)



Wave 1 was conducted among 21 Member States (Malta, Cyprus, Luxembourg, Latvia, Lithuania and Estonia were not cove